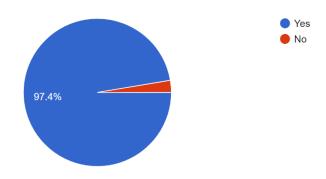

#### How was the interaction with the audience?

38 responses

Knowledge and Information gained from participation at this event met your expectation ?  $^{38 \text{ responses}}$ 

Would you be interested in attending more workshop of RedTeam? 38 responses