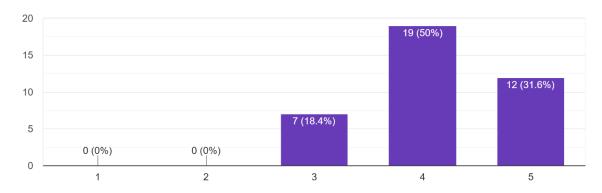

#### How was the interaction with the audience?

38 responses

Knowledge and Information gained from participation at this event met your expectation ?  $^{38 \text{ responses}}$ 

Would you be interested in attending more workshop of RedTeam? 38 responses