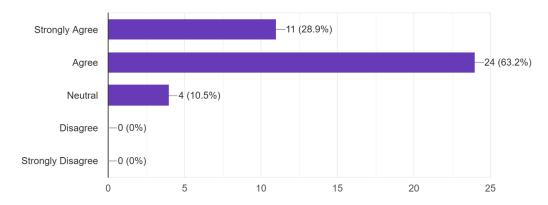

## The content of the workshop was informative and relevant $% \left( x\right) =\left( x\right) +\left( x\right) +\left$

38 responses