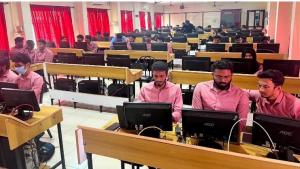

chine(server) in TryHackMe website to get the IP. Students hacked the created virtual machine by using the IP. Students are also familiarized with many commands such as dirb, gobuster etc...

At 1 pm trainers concluded the workshop and they introduced their new cybersecurity analyst course (CCSA) to the students for a favourable rate exclusively for the students. Many students showed interest in joining the course.

During this workshop students learned about basic concepts of cyber security. Researcher Vishnu P Das shared and discussed real case studies related to Cyber-attacks and cyber-crime. It was an informative workshop, which was truly appreciated by participants. We look forward to organizing a 2 or 3 Day Hands-On workshop in the near future.

### Few glimpses of the session...







## Online Feedback form were also filled by the students

| Timestamp                                        | Name                    | Register No | Class   | The content of the workshop was informative and relevant | How was the interaction with the audience? | Information gained from participation at this event met your expectation? | Would you be interested in attending more workshop of RedTeam? | interested in enrolling<br>the course CCSA<br>(Certified Cyber<br>Security Analyst) |
|--------------------------------------------------|-------------------------|-------------|---------|----------------------------------------------------------|--------------------------------------------|---------------------------------------------------------------------------|----------------------