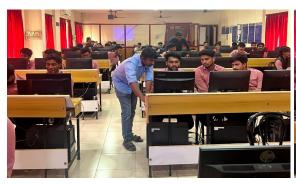

machine(server) in TryHackMe website to get the IP. Students hacked the created virtual machine by using the IP. Students are also familiarized with many commands such as dirb, gobuster etc...

At 1 pm trainers concluded the workshop and they introduced their new cybersecurity analyst course (CCSA) to the students for a favourable rate exclusively for the students. Many students showed interest in joining the course.

During this workshop students learned about basic concepts of cyber security. Researcher Vishnu P Das shared and discussed real case studies related to Cyber-attacks and cyber-crime. It was an informative workshop, which was truly appreciated by participants. We look forward to organizing a 2 or 3 Day Hands-On workshop in the near future.

### Few glimpses of the session...







## Online Feedback form were also filled by the students

| Timestamp                                        | Name                    | Register No | Class   | The content of the workshop was informative and relevant | How was the interaction with the audience? | Information gained from participation at this event met your expectation? | Would you be interested in attending more workshop of RedTeam? | interested in enrolling<br>the course CCSA<br>(Certified Cyber<br>Security Analyst) |
|--------------------------------------------------|-------------------------|-------------|---------|----------------------------------------------------------|--------------------------------------------|---------------------------------------------------------------------------|--------------------