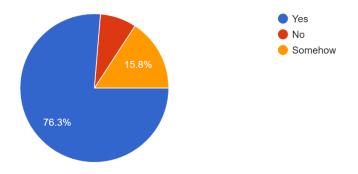

#### How was the interaction with the audience?

38 responses

Knowledge and Information gained from participation at this event met your expectation ?  $^{38 \text{ responses}}$ 

Would you be interested in attending more workshop of RedTeam? 38 responses