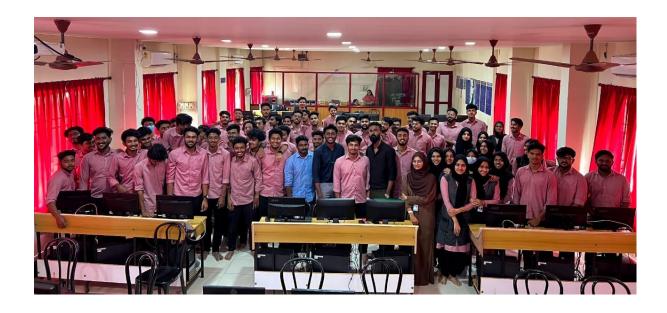

ine(server) in TryHackMe website to get the IP. Students hacked the created virtual machine by using the IP. Students are also familiarized with many commands such as dirb, gobuster etc...

At 1 pm trainers concluded the workshop and they introduced their new cybersecurity analyst course (CCSA) to the students for a favourable rate exclusively for the students. Many students showed interest in joining the course.

During this workshop students learned about basic concepts of cyber security. Researcher Vishnu P Das shared and discussed real case studies related to Cyber-attacks and cyber-crime. It was an informative workshop, which was truly appreciated by participants. We look forward to organizing a 2 or 3 Day Hands-On workshop in the near future.

### Few glimpses of the session...







## Online Feedback form were also filled by the students

| Timestamp                                        | Name                    | Register No | Class   | The content of the workshop was informative and relevant | How was the interaction with the audience? | Information gained from participation at this event met your expectation? | Would you be interested in attending more workshop of RedTeam? | interested in enrolling<br>the course CCSA<br>(Certified Cyber<br>Security Analyst) |
|--------------------------------------------------|-------------------------|-------------|---------|----------------------------------------------------------|--------------------------------------------|---------------------------------------------------------------------------|------------------------